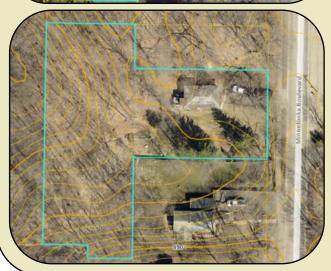

# .94 Acre Lot Near Lake Minnetonka

( Minnetonka Schools — Deephaven Elem.) Address: 21200 Minnetonka Blvd., Greenwood, MN

- <u>Lot Summary:</u> 21200 Minnetonka Blvd. is a .94 acre lot in the southeast Lake Minnetonka area. Lot topo allows for a walkout basement (CUP). The lot allows flexibility for a custom-built home.
- Walkout basement topography
- .94 acres (approx. 100+' wide x 200' deep)
- Wooded lot rear/perimeter
- Survey available. City sewer. Well water.
- Walking dist. to Excelsior & Lake Minnetonka

### • <u>Award-winning Minnetonka Schools:</u>

Education is a priority in Greenwood. ISD #276 is a top-tier district nationally recognized for high-quality academics. Deephaven Elementary.

- <u>Strong Demand & Low Inventory</u>: This area has highdemand for new home construction & low lot inventory.
- <u>Pricing / Terms:</u> \$298,000 as-is w/ teardown & shortterm close. Oversized walkout lot in a premier location.