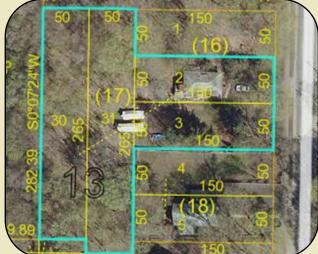

# .94 Acre Lot Near Lake Minnetonka

( Minnetonka Schools — Deephaven Elem.) Address: 21200 Minnetonka Blvd., Greenwood, MN

- <u>Lot Summary:</u> 21200 Minnetonka Blvd. is a .94 acre lot in the southeast Lake Minnetonka area. Lot topo allows for a walkout basement (CUP). The lot allows flexibility for a custom-built home.
- Walkout basement topography
- .94 acres (approx. 100+' wide x 200' deep)
- Wooded lot rear/perimeter
- Survey available. City sewer. Well water.
- Walking dist. to Excelsior & Lake Minnetonka

### • <u>Award-winning Minnetonka Schools:</u>

Education is a priority in Greenwood. ISD #276 is a top-tier district nationally recognized for high-quality academics. Deephaven Elementary.

- <u>Strong Demand & Low Inventory</u>: This area has highdemand for new home construction & low lot inventory.
- <u>Pricing / Terms:</u> \$298,000 as-is w/ teardown & shortterm close. Oversized walkout lot in a premier location.